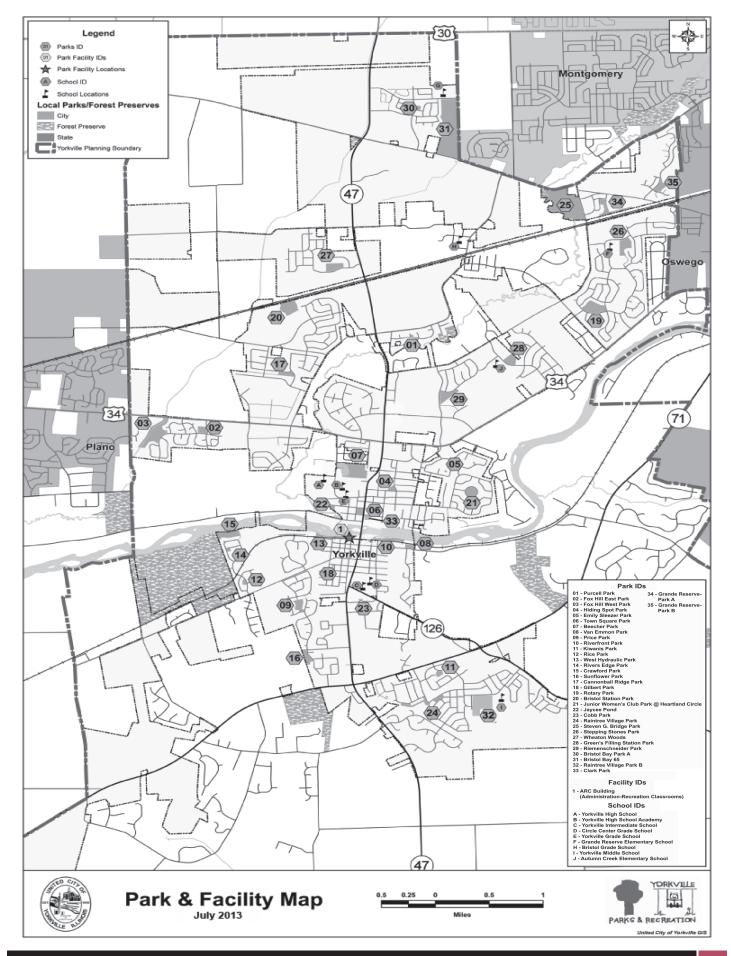

## Park & Playground Information

## UNITED CITY OF YORKVILLE PARKS AND RECREATION DEPARTMENT PARK INFORMATION

1. PURCELL PARK (325 Fairhaven Dr)
Attractions: Playground, Picnic Area

2. FOX HILL EAST PARK (1474 Sycamore Rd)
Attractions: Baseball Field, Basketball Court,
Soccer Field, Playground, and Picnic Area

3. FOX HILL WEST PARK (1711 John St)
Attractions: Baseball Field, Disc Golf, Trails,
Natural Areas, and Open Space

4. HIDING SPOT PARK (307 Park & Freemont)
Theme: Music
Attractions: Bocce Ball, Playground, Picnic

Area, Sand, Shelter, Wheelchair Accessible

5. EMILY SLEEZER PARK (837 Homestead Dr)
Attractions: Basketball Court, Playground,
Picnic Area, and Trails

6. TOWN SQUARE PARK (301 N. Bridge)
Attractions: Picnic Area, Restrooms, and
Gazebo

7. BEECHER PARK (901 Game Farm Rd)
Attractions: Baseball Fields, Concessions,
Football Field, Playground, Picnic Area,
Restrooms, Sand, Soccer Field,
Open Space

8. VAN EMMON PARK (374 E. Van Emmon Rd)
Attractions: Baseball Field, Open Space

9. PRICE PARK (525 Burning Bush Dr)
Attractions: Basketball Court, Fishing,
Playground, Picnic Area, and Sand

10. RIVERFRONT PARK (201 E. Hydraulic Ave) Attractions: Canoe Access, Fishing, Picnic Area, Restrooms, Shelter, and Trail

11. KIWANIS PARK (1809 Country Hills Dr)
Theme: Fort

Attractions: Basketball Court, Playground, Picnic Area, Sand, Shelter, Trail, Wheelchair Accessible, and Open Space

12. RICE PARK (545 Poplar Dr)
Theme: Transportation

Attractions: Funnelball, Playground, Picnic Area, Sand, Shelter, Trail

13. WEST HYDRAULIC PARK (West Hydraulic Ave)
Attractions: Natural Areas, Picnic Area

14. RIVERS EDGE PARK (974 Stony Creek Ln)

Attractions: Open Space

15. CRAWFORD PARK (201 Windham Circle)
Attractions: Natural Areas, Trails

recorder reaction reaction and action reactions

16. SUNFLOWER PARK (1765 Walsh Dr)

Theme: Farm

Attractions: Basketball Court, Playground, Picnic Area, Sand, Shelter, and Open Space

17. CANNONBALL RIDGE PARK (2087 Northland Ln)

Theme: Civil War

Attractions: Basketball Court, Playground, Picnic Area, Shelter, and Skateboard Elements

18. GILBERT PARK (703 Adrian St)

Theme: Tree House Attractions: Playground

19. ROTARY PARK (2775 Grande Trail)

Theme: High Adventure

Attractions: Baseball Field, Playground, Picnic Area, Shelter, Skateboard Elements, and Trails

20. BRISTOL STATION PARK (2753 Alan Dale Ln)

Theme: Train

Attractions: Baseball Field, BMX Track, Playground, Picnic Area, Shelter, Trails, Open Space, and Wheelchair Accessible

21. JR. WOMEN'S CLUB PARK (1267 Taus Circle)
Theme: Space

Attractions: Basketball Court, Playground, Picnic Area, Sand, Shelter, Skateboard Elements, Trails, and Open Space

22. JAYCEE POND (410 W. Center St)

Attractions: Fishing, Natural Areas, and Picnic Areas

23. COBB PARK (109 Colonial Parkway)

Theme: American Gladiator

Attractions: Playground, Picnic Area

24. RAINTREE VILLAGE PARK A (524 Parkside Ln)

Theme: Dinosaur

Attractions: Playground, Picnic Area, Sand, and Trails

25. STEVEN G. BRIDGE PARK (3651 Kennedy Rd)

Theme: Baseball

Attractions: Baseball Fields, Concessions, Playground, Picnic Area, Restrooms, and Shelter

26. STEPPING STONES PARK (3152 Grande Trail)

Theme: School

Attractions: Playground, Picnic Area, Shelter, Soccer Field, and Wheelchair Accessible

27. WHEATON WOODS (205 Wheaton Ave)

Attractions: Natural Areas, Picnic Area, Shelter

28. GREEN'S FILLING STATION PARK (2736 Autumn Creek Blvd.)

Theme: Transportation

Attractions: Playground, Picnic Area, Shelter, Skateboard Elements, Sled Hill, Trails, Open Space

29. RIEMENSCHNEIDER PARK (600 Hayden Dr)

Theme: Firefighter

Attractions: Baseball Field, Playground, Picnic Area, Shelter, Trail, Spray Park, Open Space

30. BRISTOL BAY PARK A (4552 Rosenwinkel St)

Theme: Circus

Attractions: Playground, Shelter

31. BRISTOL BAY 65 (Bristol Bay Dr)

Attractions: Baseball Field, Soccer Fields, and

Open Space

32. RAINTREE VILLAGE PARK B (872 Prairie Crossing Dr)

Theme: Castle

Attractions: Playground, Picnic Area, Shelter, Sled Hill, Tennis Courts, Trail, and Wheelchair Accessible

33. CLARK PARK (106 E. Main St)

Attractions: Fishing, Natural Areas

34. GRANDE RESERVE PARK A (3972 Tuscany Trail)
(NOT YET CONSTRUCTED)

Theme: Tree House

Attractions: Funnelball, Playground, Picnic

Area, Sand, Shelter, Trail

35. GRANDE RESERVE PARK B (2272 Beresford Dr)

Theme: Castle

Playground is open.

Attractions to be constructed: Disc Golf,

Tetherball, and Trail

See page 25 for Park Rules & Regulations